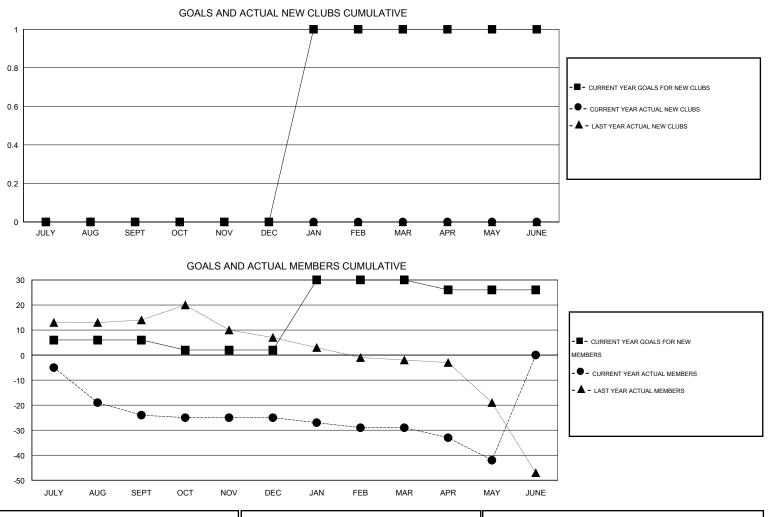

## Ton Soeters

| GMT: Ton Soe  | ters             |                   | LOCATIO          | N ENGLAND        |                       |                    |                                     |                    | GMT CA 4         |  |
|---------------|------------------|-------------------|------------------|------------------|-----------------------|--------------------|-------------------------------------|--------------------|------------------|--|
|               |                  | Clubs             |                  |                  | Members               |                    |                                     |                    |                  |  |
|               | RESU             | LTS FOR 2015-2016 |                  |                  | RESULTS FOR 2015-2016 |                    |                                     |                    |                  |  |
| QUARTER       | NEW CLUB<br>GOAL | NEW CLUBS         | DROPPED<br>CLUBS | NET<br>GAIN/LOSS | QUARTER               | NEW MEMBER<br>GOAL | CHARTER AND<br>NEW MEMBERS<br>ADDED | DROPPED<br>MEMBERS | NET<br>GAIN/LOSS |  |
| JULY/AUG/SEPT | 0                | 0                 | 1                | -1               | JULY/AUG/SEPT         | 6                  | 22                                  | 46                 | -24              |  |
| OCT/NOV/DEC   | 0                | 0                 | 1                | -1               | OCT/NOV/DEC           | -4                 | 38                                  | 39                 | -1               |  |
| JAN/FEB/MAR   | 1                | 0                 | 0                | 0                | JAN/FEB/MAR           | 28                 | 32                                  | 36                 | -4               |  |
| APR/MAY/JUNE  | 0                | 0                 | 0                | 0                | APR/MAY/JUNE          | -4                 | 16                                  | 29                 | -13              |  |